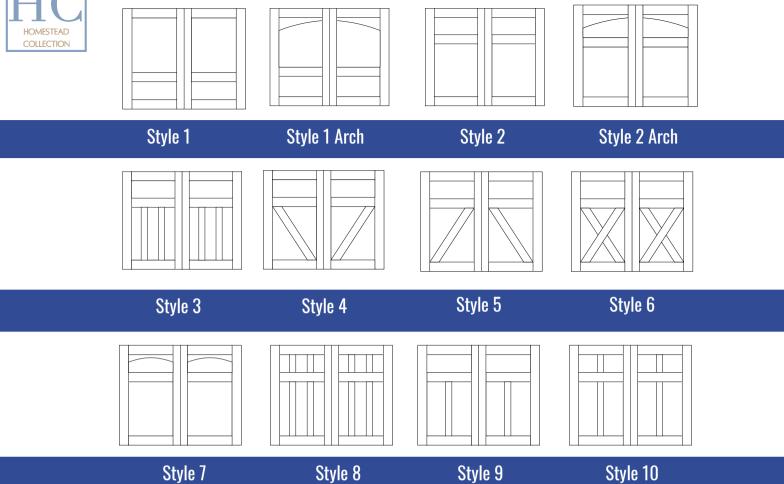

DURABILITY, MEETS, STYLE,



# **Features**

- Overlay materials offer an authentic wood look without the risk of splitting or warping.
- Premium hardware with steel ball-bearing Corrosion and rust rollers and heavy gauge track and hinges ensure continuous performance
  - resistant



# **Models + Construction**

| Composite | Polyurethane   | Custom Wood       |
|-----------|----------------|-------------------|
| Overlay   | Overlay        | Overlay           |
| Homestead | Homestead Plus | Homestead Custom  |
| Homestead | Homestead      | Homestead Premium |
| Premium   | Premium Plus   | Custom            |

**Polystyrene Base** 

**Polyurethane Base** 



## **Overlay Styles**



# **Color Options: Base + Trim**

### **Homestead Collection**



<sup>\*</sup>Available exclusively as base colors and are not offered as trim color options

### **Homestead Premium Collection**



<sup>\*</sup>Available exclusively as base colors and are not offered as trim color options



**CUSTOM TRIM COLORS AVAILABLE! HS Custom + HS Premium Custom only** 

## **Windows**

Window frame and insert designs are color matched to our standard color options.

Windows not available in the following:

Style 1, Style 1 Arch, Style 2 Arch, Style 7, Style 8, or Style 10.

| Plain         |       | Wynbridge      |           |  |  |
|---------------|-------|----------------|-----------|--|--|
|               |       |                |           |  |  |
| Stockton Arch |       | Stockton 8     |