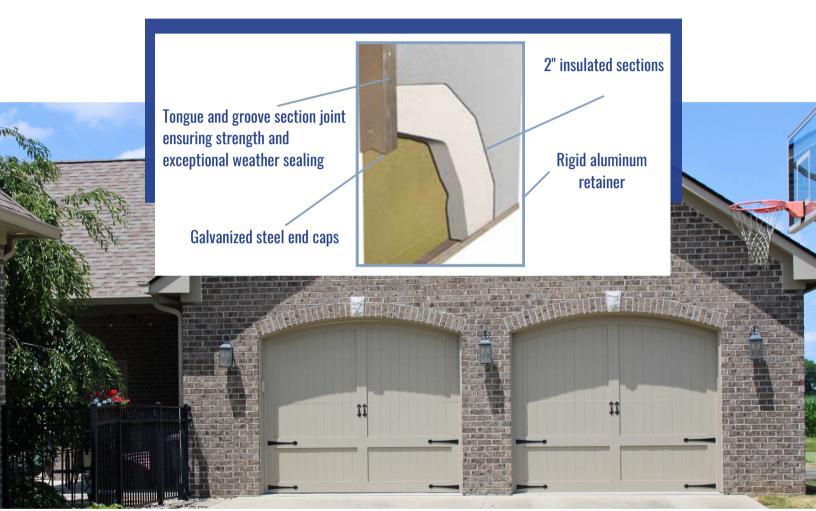

# **Models + Construction**

| Composite | Polyurethane   | Custom Wood       |
|-----------|----------------|-------------------|
| Overlay   | Overlay        | Overlay           |
| Homestead | Homestead Plus | Homestead Custom  |
| Homestead | Homestead      | Homestead Premium |
| Premium   | Premium Plus   | Custom            |

**Polystyrene Base** 

**Polyurethane Base** 